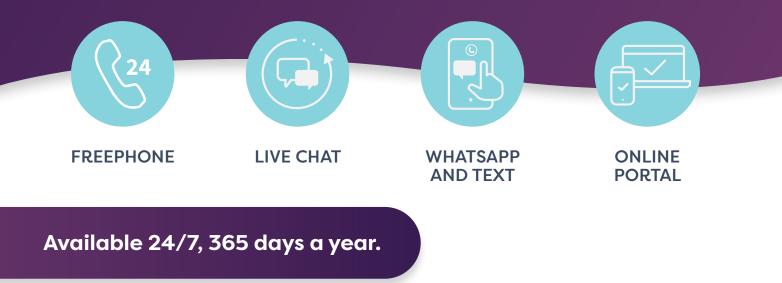

# **UK Freephone** 0808 196 2016

#### SMS and WhatsApp:

Text 'hi' to +44 77 0018 5685

#### Online Platform: app.spectrum.life/login